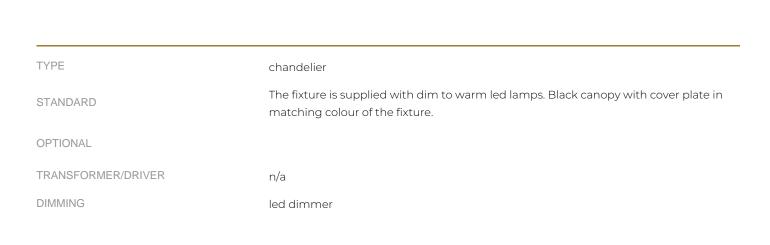

## **Product data sheet**



Date: June 15th 2021

Н



Ø

## ABOUT JULIA SINGLE CHANDELIER by Daniel Becker

A reinterpretation of the classic textile plissé shade. Julia series includes suspensions, chandeliers, wall, floor and table lamps. Each one consists of two shades: the outer is handmade of brass, while the inner is made of translucent glass. Both shades are connected to a classic table lamp in a way that signifies the present archetypal gesture.





| CLASSIFICATION | UL no<br>IP20 yes |
|----------------|-------------------|
| ENERGY LABEL   | A+                |
| YEAR OF DESIGN | 2016              |

## Quasar Holland BV®

Burgstraat 2 4283GG Giessen The Netherlands T. +31-(0)183-447887 F. +31-(0)183-448337 export@quasar.nl www.quasar.nl