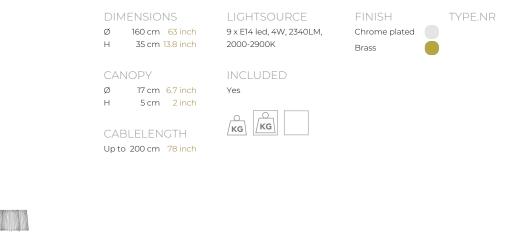

| CLASSIFICATION | UL no<br>IP20 yes |
|----------------|-------------------|
| ENERGY LABEL   | A+                |
| YEAR OF DESIGN | 2016              |