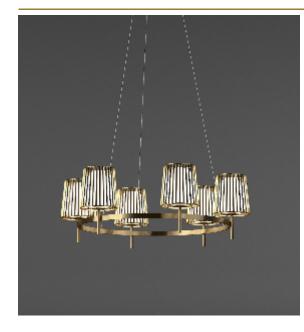

## ABOUT JULIA SINGLE CHANDELIER by Daniel Becker

A reinterpretation of the classic textile plissé shade. Julia series includes suspensions, chandeliers, wall, floor and table lamps. Each one consists of two shades: the outer is handmade of brass, while the inner is made of translucent glass. Both shades are connected to a classic table lamp in a way that signifies the present archetypal gesture.